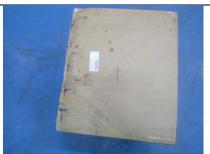

#### **TEST DETAIL**

Items in black were completed and values updated. Items left in gray were not completed.

|                                      |               | P/ | P/ | P/ | P/ | P/ |                                                      |
|--------------------------------------|---------------|----|----|----|----|----|------------------------------------------------------|
| Test                                 | Value         | F  | F  | F  | F  | F  | OBSERVATIONS                                         |
| BLOCK 1: Temp and Humidity           | 26℃,<br>38%RH |    |    |    |    |    | Ambient Lab Temp 12+ hours                           |
| BLOCK 2: Drop 1-7                    | 18 INCHES     | Р  | NA | NA | NA | NA | Slight corner and edge<br>crushing to box            |
| BLOCK 2: Drop 8                      | 36 INCHES     | Р  | NA | NA | NA | NA | Face 3 drop and no visible package damage            |
| BLOCK 2: Drop 9                      | 18 INCHES     | Р  | NA | NA | NA | NA | Face 3 drop and no visible package damage            |
| BLOCK 12: Vib with Top Load Face 3   | 150 Lbs.      | Р  | NA | NA | NA | NA | 60mintues and no visible package damage              |
| BLOCK 12: Vib with Top Load Face 4   | 105 Lbs.      | Р  | NA | NA | NA | NA | 30mintues and no visible package damage              |
| BLOCK 12: Vib with Top Load Face 6   | 85 Lbs.       | Р  | NA | NA | NA | NA | 30mintues and no visible package damage              |
| BLOCK 12: Vib Face 3 (Pick-Up Truck) | 0 Lbs.        | Р  | NA | NA | NA | NA | 30mintues and no visible package damage              |
| BLOCK 15: Drop 10-15                 | 18 INCHES     | Р  | NA | NA | NA | NA | Slight corner and edge<br>crushing to box            |
| BLOCK 15: Drop 16                    | 36 INCHES     | Р  | NA | NA | NA | NA | Face 3 drop and no visible package damage            |
| BLOCK 15: Drop 17                    | 18 INCHES     | Р  | NA | NA | NA | NA | Hazard Drop on Face 3, and no visible package damage |
| BLOCK 21: Rotational Edge Drop       | Pass/fail     | NA | NA | NA | NA | NA |                                                      |
| BLOCK 22: Full Rotational Flat Drop  | Pass/fail     | NA | NA | NA | NA | NA |                                                      |
| BLOCK 23: Bridge Impact              | Pass/fail     | NA | NA | NA | NA | NA |                                                      |
| BLOCK 24: Concentrated Edge Impact   | Pass/fail     | NA | NA | NA | NA | NA |                                                      |
| BLOCK 25: Leak Test                  | Pass/fail     | NA | NA | NA | NA | NA |                                                      |

#### **TEST PICTURES**

Pictures should be taken of each block test set up along with a post picture taken of the item at the end of each test block. Additional pictures of damage should have locations noted, size of damages measured, and written in text box below them.

## **TEST PICTURES {continued}**

**Block 12 Face 6 Post Test Item Picture** 

**Block 12 Face 6 Test Vibration Profile** 

Block 12 Face 3 (Pick-Up) Test Set up

**Block 12 Face 3 Post Test Item Picture** 

**Block 12 Face 3 Test Vibration Profile** 