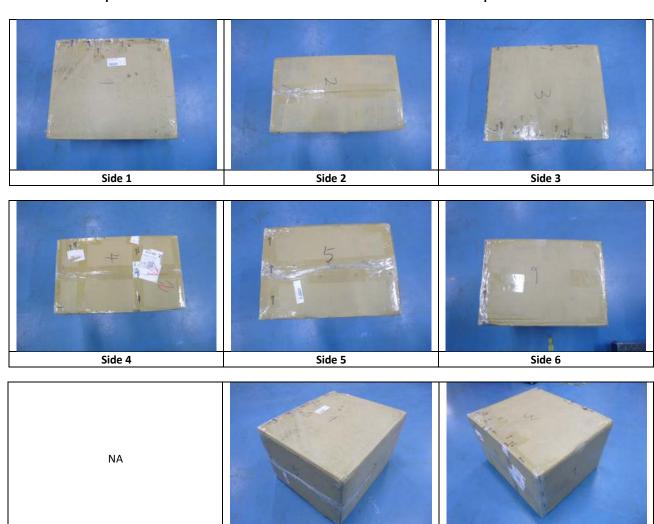

#### **TEST PICTURES**

Pictures should be taken of each block test set up along with a post picture taken of the item at the end of each test block. Additional pictures of damage should have locations noted, size of damages measured, and written in text box below them.

#### **TEST DETAIL**

Items in black were completed and values updated. Items left in gray were not completed.

|                                      |               | P/ | P/ | P/ | P/ | P/ |                                                      |
|--------------------------------------|---------------|----|----|----|----|----|------------------------------------------------------|
| Test                                 | Value         | F  | F  | F  | F  | F  | OBSERVATIONS                                         |
| BLOCK 1: Temp and Humidity           | 26℃,<br>38%RH |    |    |    |    |    | Ambient Lab Temp 12+ hours                           |
| BLOCK 2: Drop 1-7                    | 18 INCHES     | Р  | NA | NA | NA | NA | Slight corner and edge<br>crushing to box            |
| BLOCK 2: Drop 8                      | 36 INCHES     | Р  | NA | NA | NA | NA | Face 3 drop and no visible package damage            |
| BLOCK 2: Drop 9                      | 18 INCHES     | Р  | NA | NA | NA | NA | Face 3 drop and no visible package damage            |
| BLOCK 12: Vib with Top Load Face 3   | 150 Lbs.      | Р  | NA | NA | NA | NA | 60mintues and no visible package damage              |
| BLOCK 12: Vib with Top Load Face 4   | 105 Lbs.      | Р  | NA | NA | NA | NA | 30mintues and no visible package damage              |
| BLOCK 12: Vib with Top Load Face 6   | 85 Lbs.       | Р  | NA | NA | NA | NA | 30mintues and no visible package damage              |
| BLOCK 12: Vib Face 3 (Pick-Up Truck) | 0 Lbs.        | Р  | NA | NA | NA | NA | 30mintues and no visible package damage              |
| BLOCK 15: Drop 10-15                 | 18 INCHES     | Р  | NA | NA | NA | NA | Slight corner and edge<br>crushing to box            |
| BLOCK 15: Drop 16                    | 36 INCHES     | Р  | NA | NA | NA | NA | Face 3 drop and no visible package damage            |
| BLOCK 15: Drop 17                    | 18 INCHES     | Р  | NA | NA | NA | NA | Hazard Drop on Face 3, and no visible package damage |
| BLOCK 21: Rotational Edge Drop       | Pass/fail     | NA | NA | NA | NA | NA |                                                      |
| BLOCK 22: Full Rotational Flat Drop  | Pass/fail     | NA | NA | NA | NA | NA |                                                      |
| BLOCK 23: Bridge Impact              | Pass/fail     | NA | NA | NA | NA | NA |                                                      |
| BLOCK 24: Concentrated Edge Impact   | Pass/fail     | NA | NA | NA | NA | NA |                                                      |
| BLOCK 25: Leak Test                  | Pass/fail     | NA | NA | NA | NA | NA |                                                      |