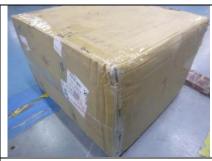

#### **PRE-TEST PICTURES**

Six sides of the ASIN package should be numbered and photographed. If a box cert is present it should be taken and recorded. Isometric picture views should be taken as called out below. Pictures of special call outs and or damage should have description of location and detailed information in the text box below the picture.

ISO #2 Sides 3/4/6

Date: SEP 30, 2019 Page 5 of 11