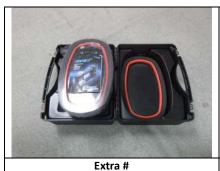

#### **POST TEST PICTURES**

Isometric views of the box should be taken as called out in first two picture spots. An exploded BOM view should be added to the third slot. Additional pictures of damage should have locations noted, size of damages measured, and written in text box below them.