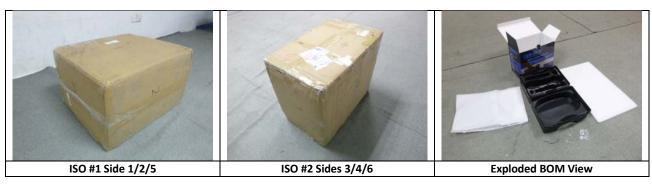

#### **POST TEST PICTURES**

Isometric views of the box should be taken as called out in first two picture spots. An exploded BOM view should be added to the third slot. Additional pictures of damage should have locations noted, size of damages measured, and written in text box below them.