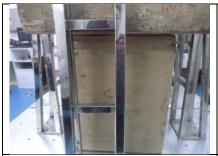

#### **TEST PICTURES**

Pictures should be taken of each block test set up along with a post picture taken of the item at the end of each test block. Additional pictures of damage should have locations noted, size of damages measured, and written in text box below them.

## **TEST PICTURES {continued}**

**Block 12 Face 6 Post Test Item Picture** 

**Block 12 Face 6 Test Vibration Profile** 

Block 12 Face 3 (Pick-Up) Test Set up

**Block 12 Face 3 Post Test Item Picture** 

**Block 12 Face 3 Test Vibration Profile** 