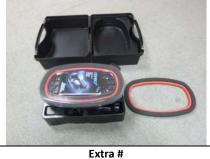

#### **POST TEST PICTURES**

Isometric views of the box should be taken as called out in first two picture spots. An exploded BOM view should be added to the third slot. Additional pictures of damage should have locations noted, size of damages measured, and written in text box below them.