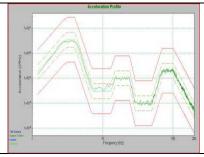

## **TEST PICTURES {continued}**

**Block 12 Face 6 Post Test Item Picture** 

**Block 12 Face 6 Test Vibration Profile** 

Block 12 Face 3 (Pick-Up) Test Set up

**Block 12 Face 3 Post Test Item Picture** 

**Block 12 Face 3 Test Vibration Profile** 