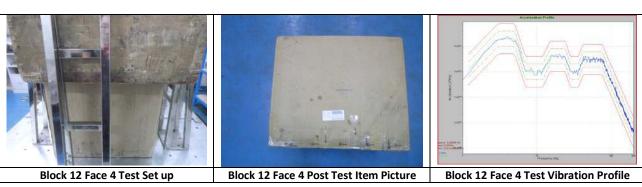

#### **TEST PICTURES**

Pictures should be taken of each block test set up along with a post picture taken of the item at the end of each test block. Additional pictures of damage should have locations noted, size of damages measured, and written in text box below them.

## **TEST PICTURES {continued}**

**Block 12 Face 6 Post Test Item Picture** 

**Block 12 Face 6 Test Vibration Profile** 

Block 12 Face 3 (Pick-Up) Test Set up

**Block 12 Face 3 Post Test Item Picture** 

**Block 12 Face 3 Test Vibration Profile** 